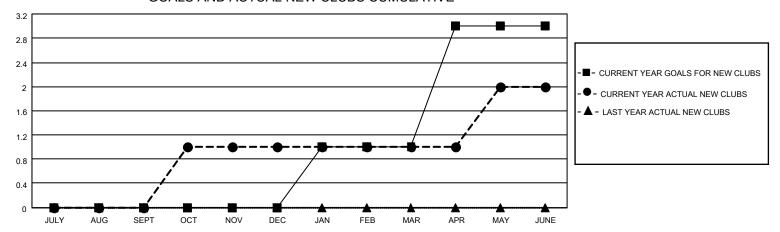

## MONTHLY MEMBERSHIP PROGRESS REPORT

LOCATION ONTARIO District A 1 Results as of: 6/30/2021

| Clubs         |               |             |               | Members               |                        |                         |                                                    |  |
|---------------|---------------|-------------|---------------|-----------------------|------------------------|-------------------------|----------------------------------------------------|--|
|               | RESULTS FOR   | R 2020-2021 |               | RESULTS FOR 2020-2021 |                        |                         |                                                    |  |
| QUARTER       | NEW CLUB GOAL | NEW CLUBS   | DROPPED CLUBS | QUARTER MEME          | BER GROWTH NET<br>GOAL | MEMBER GROWTH<br>ACTUAL | DROPPED<br>MEMBERS ACTUAL<br>(including transfers) |  |
| JULY/AUG/SEPT | 0             | 0           | 1             | JULY/AUG/SEPT         | 15                     | 25                      | 16                                                 |  |
| OCT/NOV/DEC   | 0             | 1           | 0             | OCT/NOV/DEC           | 20                     | 64                      | 18                                                 |  |
| JAN/FEB/MAR   | 1             | 0           | 0             | JAN/FEB/MAR           | 20                     | 26                      | 18                                                 |  |
| APR/MAY/JUNE  | 2             | 1           | 0             | APR/MAY/JUNE          | 20                     | 57                      | 63                                                 |  |

## GOALS AND ACTUAL NEW CLUBS CUMULATIVE