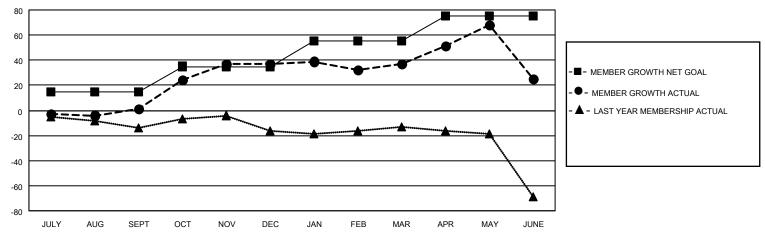

## MONTHLY MEMBERSHIP PROGRESS REPORT

LOCATION ONTARIO District A 1 Results as of: 6/30/2021

| Clubs         |               |             |               | Members               |                        |                         |                                                    |  |
|---------------|---------------|-------------|---------------|-----------------------|------------------------|-------------------------|----------------------------------------------------|--|
|               | RESULTS FOR   | R 2020-2021 |               | RESULTS FOR 2020-2021 |                        |                         |                                                    |  |
| QUARTER       | NEW CLUB GOAL | NEW CLUBS   | DROPPED CLUBS | QUARTER MEME          | BER GROWTH NET<br>GOAL | MEMBER GROWTH<br>ACTUAL | DROPPED<br>MEMBERS ACTUAL<br>(including transfers) |  |
| JULY/AUG/SEPT | 0             | 0           | 1             | JULY/AUG/SEPT         | 15                     | 25                      | 16                                                 |  |
| OCT/NOV/DEC   | 0             | 1           | 0             | OCT/NOV/DEC           | 20                     | 64                      | 18                                                 |  |
| JAN/FEB/MAR   | 1             | 0           | 0             | JAN/FEB/MAR           | 20                     | 26                      | 18                                                 |  |
| APR/MAY/JUNE  | 2             | 1           | 0             | APR/MAY/JUNE          | 20                     | 57                      | 63                                                 |  |

## GOALS AND ACTUAL MEMBERS CUMULATIVE

| DROPPED CLUBS: 1          |     | 26 CLUBS OF 42 ADDED 1 OR MORE<br>NEW MEMBERS | GENDER DISTRIBUTION  MALE 870 (73.67%) |              |     |
|---------------------------|-----|-----------------------------------------------|----------------------------------------|--------------|-----|
| DROPPED MEMBERS           |     |                                               | FEMALE                                 | 311 (26.33%) |     |
| DECEASED                  | 28  | CLICK HERE FOR CUMULATIVE                     | TOTAL FAMILY UNIT MEMBERS              |              | 185 |
| CLUB CANCELLED 0 OTHER 87 |     | MEMBERSHIP DATA                               | FAMILY MEMBERS PAYING HALF             |              | 93  |
|                           |     |                                               |                                        |              | 90  |
| TOTAL                     | 115 |                                               |                                        |              |     |